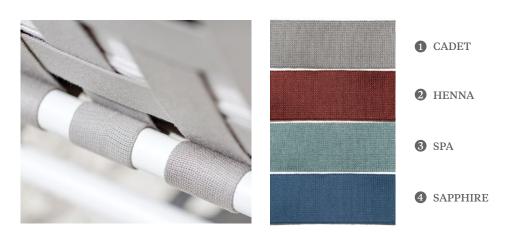

# MARINA OPTIONS

**COLOR NAME** 

#### FlexStrap

Pavilion's FlexStrap is engineered for durability and comfort, and designed with a rich woven effect made with reinforced Sunbrella® yarns elevating the overall appearance and performance of interwoven strap seating surfaces for indoor/outdoor furniture. The two-inch width strap is interwoven by hand and secured over a powder-coated aluminum framework creating a unique seating surface, while providing good stretch and recovery for comfort returning to a taut resistance when not in use.