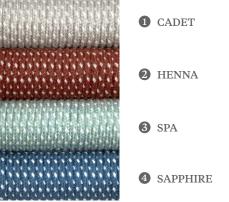

# MARINA OPTIONS

**COLOR NAME** 

#### Yacht Cord

Pavilion's Yacht Cord is a weatherresistant braided cord added for visual interest with a soft hand and comfortable surface to rest the arm. Made of Sunbrella® performance yarns in a 5mm diameter Birdseye pattern, Yacht Cord is available in complementary colors to FlexStrap, and is one of two creative and clever cap rail accents designed to be in keeping with the Miami-made theme of outdoor living and lifestyles.

Yacht Cord is mold, mildew, stain, UV and weather resistant.