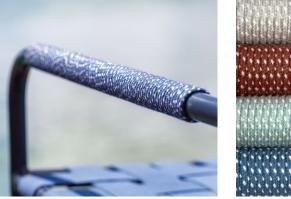

#### Yacht Cord

Pavilion's Yacht Cord is a weatherresistant braided cord added for visual interest with a soft hand and comfortable surface to rest the arm. Made of Sunbrella® performance yarns in a 5mm diameter Birdseye pattern, Yacht Cord is available in complementary colors to FlexStrap, and is one of two creative and clever cap rail accents designed to be in keeping with the Miami-made theme of outdoor living and lifestyles.

Yacht Cord is mold, mildew, stain, UV and weather resistant.