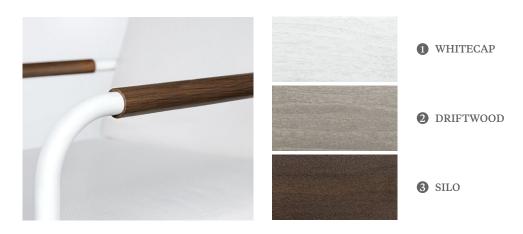

### Deckor

Pavilion's Deckor aluminum cap rail accent is a proprietary and patented decorative design detail with a wood-grain texture inspired by nautical architecture in the colors of Whitecap, Driftwood and Silo.