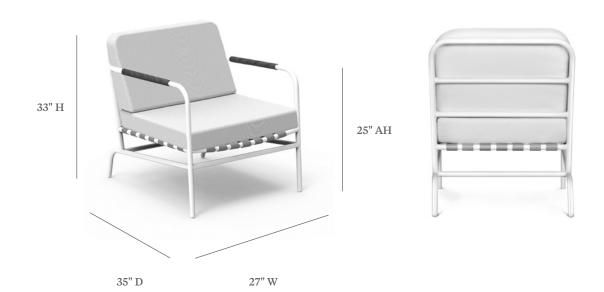

#### LOUNGE CHAIR with flexstrap seat and aluminum back

| ITEM CODE   | MN2 2100LY with Yacht Cord on Armrest and<br>Removable Cushions<br>MN2 2100LD with Deckor Cap Rails on Armrest<br>and Removable Cushions | MATERIALS<br>Powder coated aluminum frame.<br>FlexStrap seat & aluminum back with Yacht Cord or Deckor Cap<br>Rails Armrest. |
|-------------|------------------------------------------------------------------------------------------------------------------------------------------|------------------------------------------------------------------------------------------------------------------------------|
| WIDE        | 27"                                                                                                                                      | FINISHES                                                                                                                     |
| DEEP        | 35"                                                                                                                                      | Please visit our website <u>www.pavilionfurniture.com</u>                                                                    |
| HEIGHT      | 33"                                                                                                                                      | ACCESSORIES<br>CV-MN 2100 Protective Cover                                                                                   |
| SEAT HEIGHT | 18"                                                                                                                                      | WARRANTY                                                                                                                     |
| ARM HEIGHT  | 25"                                                                                                                                      | See our website www.pavilionfurniture.com                                                                                    |
|             |                                                                                                                                          | MAINTENANCE<br>See our website <u>www.pavilionfurniture.com</u>                                                              |